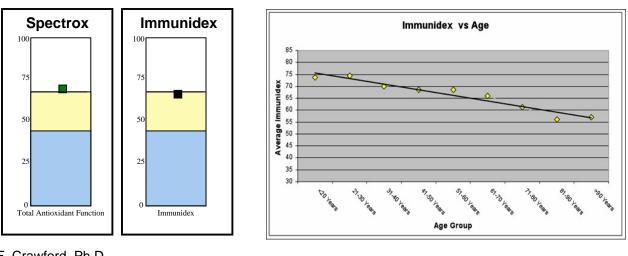

## **Summary of Deficient Test Results**

No deficiencies were noted in the performance of the Micronutrient Testing.

John F. Crawford, Ph.D. Laboratory Director